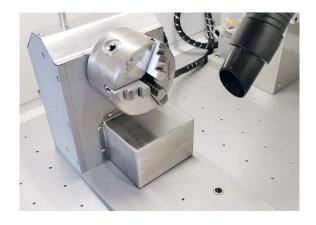

#### Function modules

The LG 100 can be equipped with various function modules like FM rotary axis, PSA SmartAdjust and customer-specific workpiece carriers.

The workpiece carriers are euqiped with a quick-change unit.