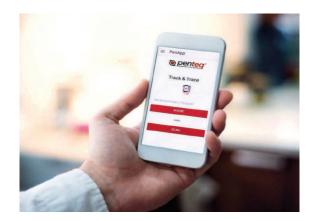

#### Consistent product tracking

In conjunction with the PenApp Track`n Trace, a continuous product tracking system can be installed that takes into account the customer-specific requirements.

The PenApp is characterized by particularly high Ease of use and is suitable for iOs, Android and Windows...