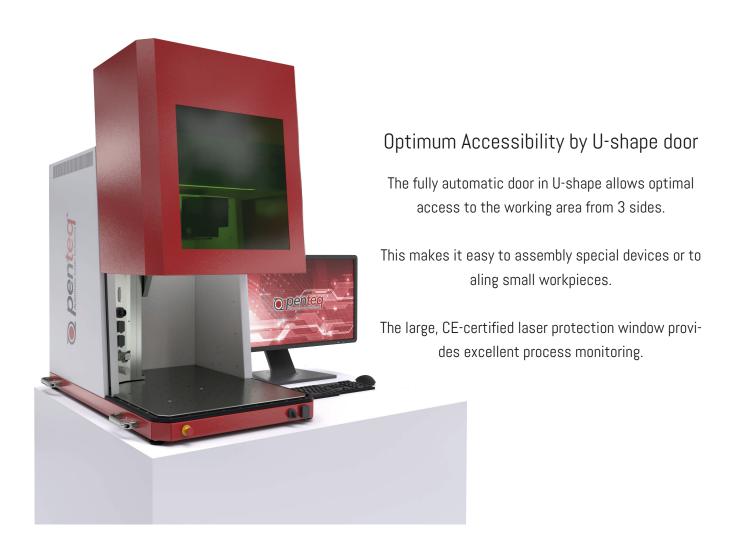

Easy of use and high practical value had priority in the development of the LG100 desktop laser system.

The main components such as laser supply unit and Industrial PC, as well as the NC-controlled Z-axis are fully integrated.

# PENTEQ® LaserWorkstation - LG 100

Penteq LG100 desktop laser system is a compact and user-friendly laser class 1 system for economical marking of workpieces made of various materials such as: steel, stainless steel, aluminum, anodized aluminum, brass and numerous plastics