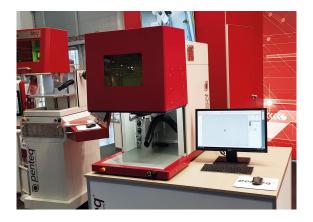

Easy of use and high practical value had priority in the development of the LG100 desktop laser system.

The main components such as laser supply unit and Industrial PC, as well as the NC-controlled Z-axis are fully integrated.

Screen, keyboard and mouse can be placed freely.

WORKSPACE INSIDE

**ACTIVE MEDIA** 

LEISTUNG STANDARD

MARKING FIELD

MAXIMUM WORKPIECE WEIGHT

**SECURITY** 

DIMENSIONS (BXTXH)

# PENTEQ® LaserWorkstation - LG 100

Penteq LG100 desktop laser system is a compact and user-friendly laser class 1 system for economical marking of workpieces made of various materials such as: steel, stainless steel, aluminum, anodized aluminum, brass and numerous plastics

#### Solid industrial design

The rigid and powder-coated steel construction is designed for many years of industrial use.

The basic version includes all components required for setup and operation