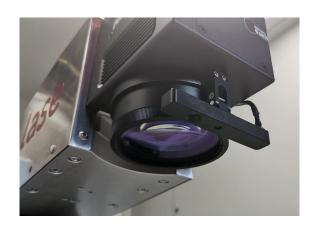

#### Function modules

The LG 100 can be equipped with various function modules like FM rotary axis, PSA SmartAdjust and customer-specific workpiece carriers.

The workpiece carriers are euqiped with a quick-change unit.

## Optional vision systems

PenVision Smart Adjust reduces set-up time and enables exact positioning of the labeling layout.

PenVision Verifier enables standard-compliant quality testing of applied Data Matrix codes according to ISO / IEC TR 29158.