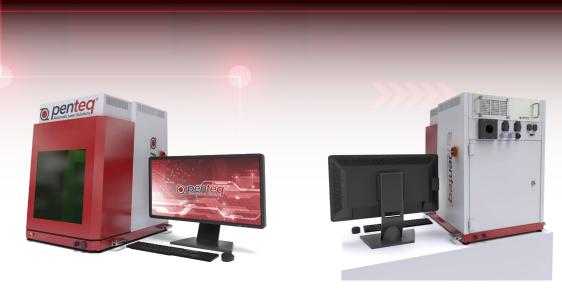

Easy of use and high practical value had priority in the development of the LG100 desktop laser system.

The main components such as laser supply unit and Industrial PC, as well as the NC-controlled Z-axis are fully integrated.

Screen, keyboard and mouse can be placed freely.

WORKSPACE INSIDE

**ACTIVE MEDIA** 

LEISTUNG STANDARD

MARKING FIELD

MAXIMUM WORKPIECE WEIGHT

**SECURITY** 

DIMENSIONS (BXTXH)

# PENTEQ® LaserWorkstation - LG 100

Penteq LG100 desktop laser system is a compact and user-friendly laser class 1 system for economical marking of workpieces made of various materials such as: steel, stainless steel, aluminum, anodized aluminum, brass and numerous plastics